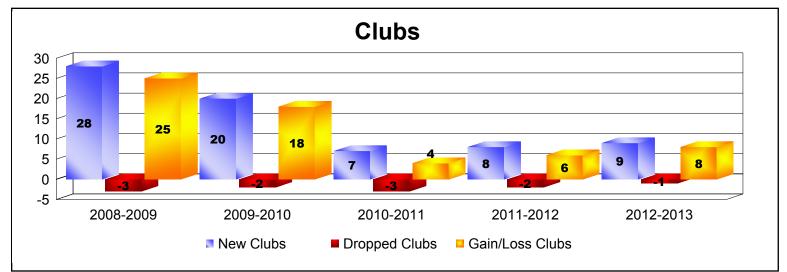

**District 324A1** 

| Year      | New<br>Clubs | Dropped<br>Clubs | Gain/<br>Loss<br>Clubs | New<br>Members | Charter<br>Members | Reinstate<br>Members | Transfer<br>Members | Total<br>Member<br>Added | Total<br>Members<br>Dropped | Gain/<br>Loss<br>Members |
|-----------|--------------|------------------|------------------------|----------------|--------------------|----------------------|---------------------|--------------------------|-----------------------------|--------------------------|
| 2008-2009 | 28           | -3               | 25                     | 487            | 587                | 26                   | 9                   | 1109                     | -580                        | 529                      |
| 2009-2010 | 20           | -2               | 18                     | 1643           | 721                | 38                   | 13                  | 2415                     | -728                        | 1687                     |
| 2010-2011 | 7            | -3               | 4                      | 1169           | 276                | 28                   | 43                  | 1516                     | -2142                       | -626                     |
| 2011-2012 | 8            | -2               | 6                      | 822            | 229                | 34                   | 20                  | 1105                     | -756                        | 349                      |
| 2012-2013 | 9            | -1               | 8                      | 1485           | 251                | 67                   | 6                   | 1809                     | -765                        | 1044                     |
| Average   | 14           | -2               | 12                     | 1121           | 413                | 39                   | 18                  | 1591                     | -994                        | 597                      |