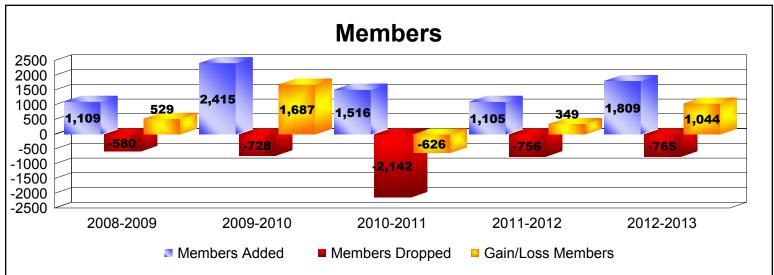

**District 324A1** 

| Year      | New<br>Clubs | Dropped<br>Clubs | Gain/<br>Loss<br>Clubs | New<br>Members | Charter<br>Members | Reinstate<br>Members | Transfer<br>Members | Total<br>Member<br>Added | Total<br>Members<br>Dropped | Gain/<br>Loss<br>Members |
|-----------|--------------|------------------|------------------------|----------------|--------------------|----------------------|---------------------|--------------------------|-----------------------------|--------------------------|
| 2008-2009 | 28           | -3               | 25                     | 487            | 587                | 26                   | 9                   | 1109                     | -580                        | 529                      |
| 2009-2010 | 20           | -2               | 18                     | 1643           | 721                | 38                   | 13                  | 2415                     | -728                        | 1687                     |
| 2010-2011 | 7            | -3               | 4                      | 1169           | 276                | 28                   | 43                  | 1516                     | -2142                       | -626                     |
| 2011-2012 | 8            | -2               | 6                      | 822            | 229                | 34                   | 20                  | 1105                     | -756                        | 349                      |
| 2012-2013 | 9            | -1               | 8                      | 1485           | 251                | 67                   | 6                   | 1809                     | -765                        | 1044                     |
| Average   | 14           | -2               | 12                     | 1121           | 413                | 39                   | 18                  | 1591                     | -994                        | 597                      |